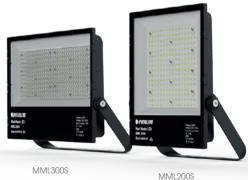

| Code    | Input | Power | CCT   | Lumens  | Dim (mm)     |
|---------|-------|-------|-------|---------|--------------|
| MML100S | 240V  | 100W  | 4000K | 12000lm | 293*318*60mm |
| MML200S | 240V  | 200W  | 4000K | 24000lm | 380*342*60mm |
| MML300S | 240V  | 300W  | 4000K | 36000lm | 350*529*65mm |