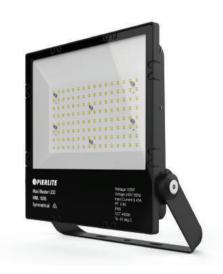

## Maxi Master

LED Floodlight

Designed for high performance and energy savings.

Die cast aluminium body powder coated black

Slimlline compact design with light weight

Symmetrical light distribution

Efficacy over 110lm/w

4mm tempered glass

Approx. 50,000hrs average life

IP Rating: IP65

Can be widely used for general floodlighting, exterior car parks, light commercial buildings, industrial areas, as well as security lighting