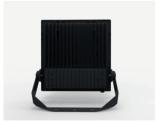

## Maxi Master

LED Floodlight

Designed for high performance and energy savings.

Die cast aluminium body powder coated black

Slimlline compact design with light weight

Symmetrical light distribution

Efficacy over 110lm/w

4mm tempered glass

Approx. 50,000hrs average life

IP Rating: IP65

Can be widely used for general floodlighting, exterior car parks, light commercial buildings, industrial areas, as well as security lighting