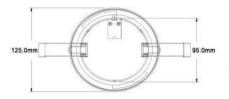

## Mico-R LED Emergency Light

Thermoplastic housing.

Suitable for recessed ceiling mounting.

Two kinds of lens for escape route or open area illumination.

Maintained operation

Self contained with high temperature Ni-Cd battery.

Power: 4.5W LED 6000K. Charge time: 24 Hrs

IP Rating: IP20 RoHS Compliant

| Code            | Input    | Type       | Duration | Test   | Lumen | Battery           |  |
|-----------------|----------|------------|----------|--------|-------|-------------------|--|
| EMD/3H/MT/M/R/N | 220/240V | Maintained | 3Hr      | Manual | 120lm | Ni-Cd 7.2V, 1.0Ah |  |