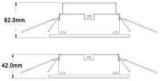

## Mico-R LED Emergency Light

Thermoplastic housing.

Suitable for recessed ceiling mounting.

Two kinds of lens for escape route or open area illumination.

Maintained operation

Self contained with high temperature Ni-Cd battery.

Power: 4.5W LED 6000K. Charge time: 24 Hrs

IP Rating: IP20 RoHS Compliant

| Code            | Input    | Type       | Duration | Test   | Lumen | Battery           |  |
|-----------------|----------|------------|----------|--------|-------|-------------------|--|
| EMD/3H/MT/M/R/N | 220/240V | Maintained | 3Hr      | Manual | 120lm | Ni-Cd 7.2V, 1.0Ah |  |