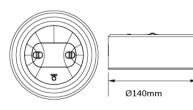

## LED Emergency Light

Thermoplastic housing.

Suitable for surface ceiling mounting

Two kinds of lens for escape route or open area illumination.

Maintained operation

Self contained with high temperature Ni-Cd battery.

Charge time: 24 Hrs

IP Rating: IP20 RoHS Compliant

| Code             | Input    | Type       | Duration | Test   | Lumen | Battery           |  |
|------------------|----------|------------|----------|--------|-------|-------------------|--|
| EMD/3H/MT/M/RS/N | 220/240V | Maintained | 3Hr      | Manual | 120lm | Ni-Cd 7.2V, 1.0Ah |  |