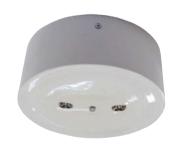

## Mico-R LED Emergency Light

Thermoplastic housing.

Suitable for recessed ceiling mounting.

Two kinds of lens for escape route or open area illumination.

Maintained operation

Self contained with high temperature Ni-Cd battery.

Power: 4.5W LED 6000K. Charge time: 24 Hrs

IP Rating: IP20 RoHS Compliant

| Code            | Input    | Type       | Duration | Test   | Lumen | Battery           |  |
|-----------------|----------|------------|----------|--------|-------|-------------------|--|
| EMD/3H/MT/M/R/N | 220/240V | Maintained | 3Hr      | Manual | 120lm | Ni-Cd 7.2V, 1.0Ah |  |