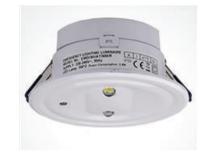

## Mico-R LED Emergency Light

Thermoplastic housing.

Suitable for recessed ceiling mounting.

Two kinds of lens for escape route or open area illumination.

Maintained operation

Self contained with high temperature Ni-Cd battery.

Power: 4.5W LED 6000K. Charge time: 24 Hrs

IP Rating: IP20 RoHS Compliant

| Code            | Input    | Type       | Duration | Test   | Lumen | Battery           |  |
|-----------------|----------|------------|----------|--------|-------|-------------------|--|
| EMD/3H/MT/M/R/N | 220/240V | Maintained | 3Hr      | Manual | 120lm | Ni-Cd 7.2V, 1.0Ah |  |