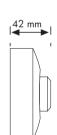

Operating Voltage: ~230VAC / 50-60Hz

► Detection Angle: 360°

Mounting Height: 1.5m - 3.5m (Adjustable Radius)

Detection Range: 2-10m (Adjustable Radius)

Time Settings:  $10 \sec \pm 3 \sec \cdot / 30 \min \cdot \pm 5 \min$ 