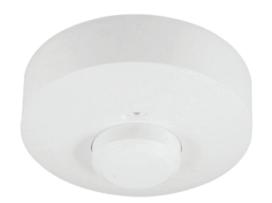

## **Microwave**

**Sensor 10367** 

Perfect detection thanks to digital technology.

360° detection area.

Adjustable time delay, lux settings.

Easy mounting on the surface.

IP Rating: IP20

Used in building entrances, stairways, in long halls within flats, in parking garages, hotels, schools, hospitals and restrooms.