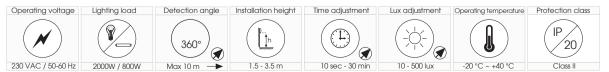

Operating Voltage: ~230VAC / 50-60Hz

► Detection Angle: 360°

Mounting Height: 1.5m - 3.5m (Adjustable Radius)

Detection Range: 2-10m (Adjustable Radius)

Time Settings:  $10 \sec \pm 3 \sec \cdot / 30 \min \cdot \pm 5 \min$ 

1200W incandescent

300W fluorescent

► Lux Adjustment: 10 - 500 lux

Protection Class: IP20 / Class II

➤ Opr. Temperature: -20°C ~ + 40°C

Power Consumption: 0.9W

► HF Frequency: 5.8GHz, ISM Band