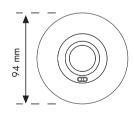

Operating Voltage: ~230VAC / 50-60Hz

► Detection Angle: 360°

Mounting Height: 1.5m - 3.5m (Adjustable Radius)

Detection Range: 2-10m (Adjustable Radius)

Time Settings:  $10 \sec \pm 3 \sec \cdot / 30 \min \cdot \pm 5 \min$ 