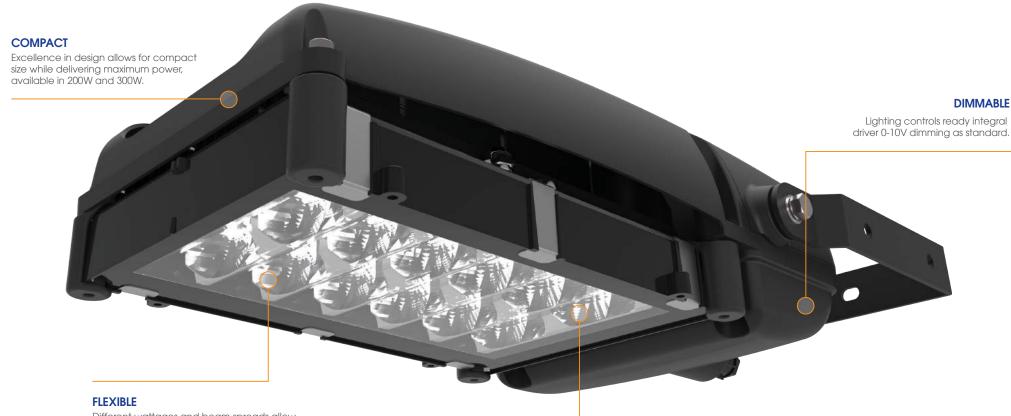

## QUANTUM LED FLOODLIGHT

Quantum LED Floodlight delivers precise control offering a choice of symmetrical and asymmetrical distributions. Its streamlined design, high performance and maximised visual comfort complements any exterior space, and makes this floodlight the first choice for a host of commercial applications.

### FEATURES:

- 50000 hrs rated life @ L70
- Integral driver standard with 0-10V dimming capabilities
- Die-cast aluminium body powder coated black
- 4mm toughened glass
- Supplied with 5-core 1m fly lead
- CCT 4000K, CRI>70
- IP66, IK06, TA40

- **OPTIONS**: • 200W / 300W version
- Symmetric / Asymmetric 120° beam distribution
- 60° trunnion arm standard

Different wattages and beam spreads allow a host of applications, and keep aesthetics constant across the whole project.