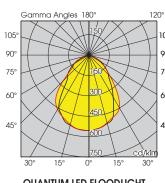

- **OPTIONS**: • 200W / 300W version
- Symmetric / Asymmetric 120° beam distribution
- 60° trunnion arm standard

| PRODUCT CODE | VERSION                             | WATTAGE | ССТ   | CRI | DELIVERED LUMENS* | MASS   |
|--------------|-------------------------------------|---------|-------|-----|-------------------|--------|
| PPM1A5740ET  | 200W 4000K 120° ASYMMETRIC DIMMABLE | 200W    | 4000K | >70 | 23439lm           | 9.7kg  |
| PPM1S8740ET  | 200W 4000K 120° SYMMETRIC DIMMABLE  | 200W    | 4000K | >70 | 22832lm           | 9.7kg  |
| PPH1S8740ET  | 300W 4000K 120° SYMMETRIC DIMMABLE  | 300W    | 4000K | >70 | 31159lm           | 10.2kg |