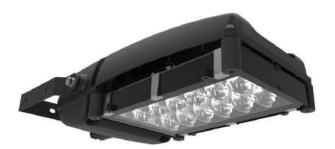

## QUANTUM LED FLOODLIGHT

Quantum LED Floodlight delivers precise control offering a choice of symmetrical and asymmetrical distributions. Its streamlined design, high performance and maximised visual comfort complements any exterior space, and makes this floodlight the first choice for a host of commercial applications.

### FEATURES:

- 50000 hrs rated life @ L70
- Integral driver standard with 0-10V dimming capabilities
- Die-cast aluminium body powder coated black
- 4mm toughened glass
- Supplied with 5-core 1m fly lead
- CCT 4000K, CRI>70
- IP66, IK06, TA40

### **APPLICATIONS:**

- General floodlighting
- Exterior car parks
- Commercial and light industrial areas
- Security and area lighting

QUANTUM LED FLOODLIGHT 120° SYMMETRIC 300W 4000K

QUANTUM LED FLOODLIGHT 120° ASYMMETRIC 300W 4000K