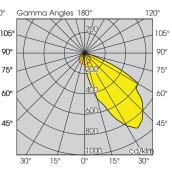

### **APPLICATIONS:**

- General floodlighting
- Exterior car parks
- Commercial and light industrial areas
- Security and area lighting

QUANTUM LED FLOODLIGHT 120° SYMMETRIC 300W 4000K

QUANTUM LED FLOODLIGHT 120° ASYMMETRIC 300W 4000K

| PRODUCT CODE | VERSION                             | WATTAGE | ССТ   | CRI | DELIVERED LUMENS* | MASS   |
|--------------|-------------------------------------|---------|-------|-----|-------------------|--------|
| PPM1A5740ET  | 200W 4000K 120° ASYMMETRIC DIMMABLE | 200W    | 4000K | >70 | 23439lm           | 9.7kg  |
| PPM1S8740ET  | 200W 4000K 120° SYMMETRIC DIMMABLE  | 200W    | 4000K | >70 | 22832lm           | 9.7kg  |
| PPH1S8740ET  | 300W 4000K 120° SYMMETRIC DIMMABLE  | 300W    | 4000K | >70 | 31159lm           | 10.2kg |