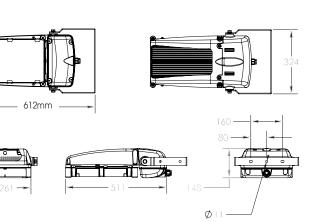

- **OPTIONS**: • 200W / 300W version
- Symmetric / Asymmetric 120° beam distribution
- 60° trunnion arm standard